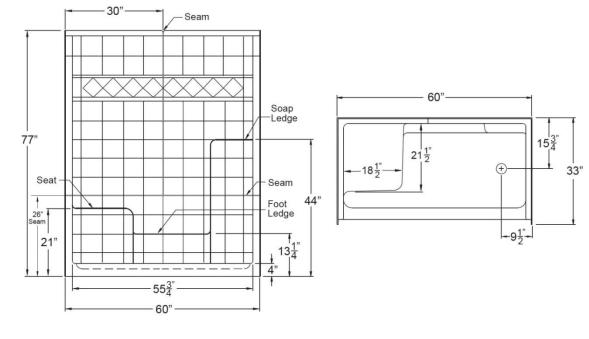

## **TECHNICAL INFORMATION**

OD: 60" x 33" x 77" Threshold: 4" Easy Step Dam Weight: 300 Enclosure: up to 55.75" x 68.25" Handed By: Comfort Height 21" Seat L/R Load Factor: 1.05