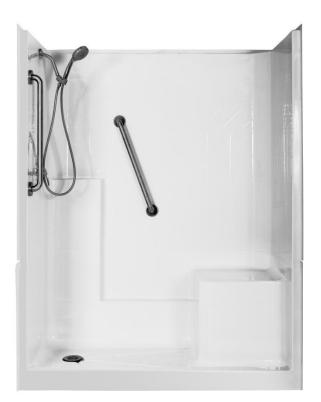

## **FEATURES**

- ✤ White Premium Marine-Grade Gelcoat
- ✤ 6" x 6" Tile Pattern with Diamond Design
- Three Piece Remodeling Shower
- Shower Door Friendly
- Easy Step 4" Threshold
- Spacious 21" Molded-In Comfort Height Seat
- Left & Right Hand seat models available
- Thirty Year Gelcoat Warranty
- Plywood Reinforced Walls
- In the second secon
- Installs from the Front
- Integral Self-Locating Metal Guide Pins
- Precision Fit Seams
- Seam Becomes Grout-Line
- Compact, Durable Individual Carton Packaging for Easy Handling at the Jobsite

## Available in 3 versions:

LT6032 LT6032 Plus LT6032 Deluxe

Basic 3pc shower includes 2 safety grab bars and drain kit additionally includes water valve and hand held shower